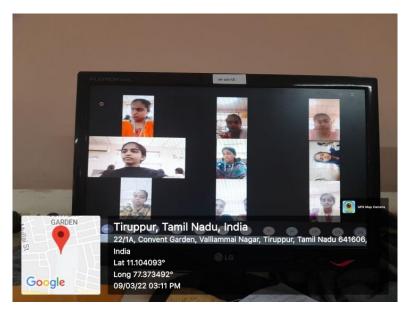

#### **Activity Report**

| Name of the Resource Person:                                                       |                                                   |  |
|------------------------------------------------------------------------------------|---------------------------------------------------|--|
| Day 1:Dr.S.Vidhya, MCA.,M.Phil.,                                                   | Ph.D.,NET                                         |  |
| Director & IQAC,KG College of Arts and Science, Coimbatore.                        |                                                   |  |
| Day 2:Dr.J.Priyadharshini, M.C.A., M.Phil., Ph.D.,                                 |                                                   |  |
| Associate Professor & IQAC Co-ordinator-CS,St. Joseph's College for Women Tirupur. |                                                   |  |
| Day 3:Dr.S.Sahaya Tamil Selvi, MSc.,M.Phil.,MBA.,SET.,Ph.D.,                       |                                                   |  |
| Associate Professor & Head-CS, St. Joseph's College for Women Tirupur.             |                                                   |  |
| Day 4:Dr.P.Ajitha., M.C.A., M.Phil., SET., Ph.D.,                                  |                                                   |  |
| Dean academics-Science., KG College of Arts and Science, Coimbatore.               |                                                   |  |
| Day 5:Mr.S.Karthikeyan.,M.Sc.,M.Phil.,Ph.D.,                                       |                                                   |  |
| Assistant professor-ECS,KG College of Arts and Science, Coimbatore.                |                                                   |  |
| Topic of Discussion                                                                | :5 Day Hands-on Virtual Workshop on ICT Computing |  |
| Day 1: Google Apps (Docs, Sheets,                                                  | Slides,Forms)                                     |  |
| Day 2: Data Structure.                                                             |                                                   |  |
| Day 3: IOT Scope and Technology.                                                   |                                                   |  |
| Day 4: Artificial intelligence & Machine Learning                                  |                                                   |  |
| Day 5: Interfacing Sensors with Arduino                                            |                                                   |  |
| Date                                                                               | :07.03.2022 to 11. 03.2022                        |  |
| Venue                                                                              | :Google Meet- Online Video Conference Tool        |  |
| No of Participants                                                                 | :130                                              |  |
| Topics Discussed                                                                   | :                                                 |  |
| Day 1: Discussed about Google Apps (Docs, Sheets, Slides, Forms)                   |                                                   |  |
| Day 2: Discussed about Data Structure                                              |                                                   |  |
| Day 3: Discussed about IOT Scope and Technology.                                   |                                                   |  |
| Day 4: Discussed about Artificial intelligence & Machine Learning                  |                                                   |  |
| Day 5: Discussed about Interfacing Sensors with Arduino                            |                                                   |  |
|                                                                                    |                                                   |  |

Discussed about IOT Scope and Technology-09.03.2022

Discussed about IOT Scope and Technology- 09.03.2022

Kangeyam Road, Tirupur – 641 604. Affiliated to Bharathiar University, Accredited with Grade "B+" by NAAC Ph: 0421 – 2427575, 94874 04045 | E-mail: sjcfw@yahoo.co.in