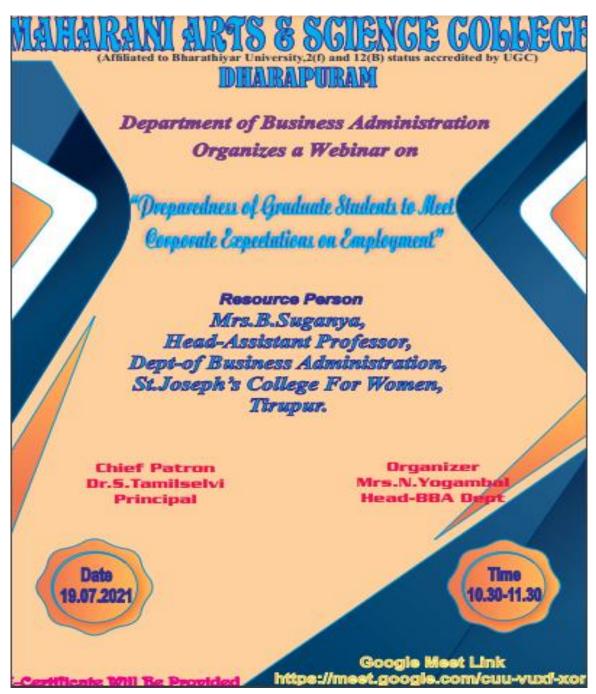

Kangeyam Road, Tirupur - 641 604.

Affiliated to Bharathiar University, Accredited with Grade "B+" by NAAC

Ph: 0421 - 2427575, 94874 04045 | E-mail: sjcfw@yahoo.co.in

|      | Faculty Exchange Under Collaboration/Linkages 2021-2022                                  |                                          |                                                                                                              |            |
|------|------------------------------------------------------------------------------------------|------------------------------------------|--------------------------------------------------------------------------------------------------------------|------------|
| S.No | Name of the<br>Institution/Industry<br>with whom the<br>collaboration/Linkage<br>is made | Purpose of the<br>Collaboration/linkages | Nature of the<br>Collaboration/linkages                                                                      | Date       |
| 1    | Maharani Arts and<br>Science<br>College,Dharapuram                                       | Faculty exchange                         | Expert talk on<br>Preparedness of<br>Graduate Students to<br>meet corporate<br>expectations on<br>employment | 19.07.2021 |
| 2    | St.Justin Arts and<br>Science College for<br>Women, Cholapuram,<br>Sivagangai            | Faculty exchange                         | Expert talk on the topic<br>"NAAC Orientation<br>Programme"                                                  | 16.07.2021 |
| 3    | Rajiv Gandhi Arts and<br>Science College,<br>Puducherry                                  | Faculty exchange                         | Expert talk on Internet<br>of Things-Scope and<br>Technology                                                 | 07.10.2021 |
| 4    | Sri Ramakrishna<br>College of Arts &<br>Science, Coimbatore                              | Faculty exchange                         | Expert talk on<br>Entrepreneurial<br>Expertise in Event<br>Management                                        | 26.10.2021 |
| 5    | Sri Ramakrishna<br>College of Arts &<br>Science, Coimbatore                              | Faculty exchange                         | Expert talk on<br>Innovative trends in<br>Advertising                                                        | 02.11.2021 |
| 6    | Chikkanna<br>Government Arts<br>College, Tirupur                                         | Faculty exchange                         | Expert talk on Internet<br>of Things-Scope and<br>Technology                                                 | 03.12.2021 |
| 7    | National Children's<br>Science Congress 2021                                             | Faculty exchange                         | Acted as Evaluator in<br>29th national Children<br>Science Congress                                          | 07.12.2021 |
| 8    | KG College of Arts<br>and Science,<br>Coimbatore                                         | Faculty exchange                         | Expert Talk on the topic<br>"Data Science"                                                                   | 08.03.2022 |