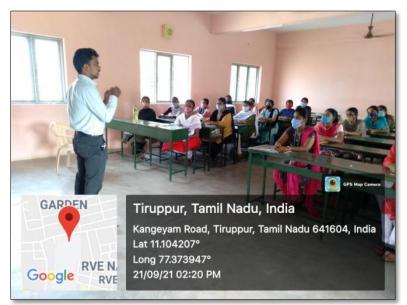

#### **Activity Report: 1**

| Name of the Certificate Course | : Electronic Technician Training Course |
|--------------------------------|-----------------------------------------|
| Date of commencement           | : 21.09.2021                            |
| Faculty and Institute Details  | : Mr.M.Muthukumar                       |
|                                | Kabivarth Academy, Karuvampalayam,      |
|                                | Tirupur                                 |
| Duration of the Course         | : 30 - Hours                            |
| Number of Participants         | : 47 students                           |

Students learnt how to use basic equipments such as power suppliers, signal generators, etc., they learnt to provide technical support and service in the production, installation, operation and repair of electrical equipments and systems.

Students learnt how to use basic equipment's - 21.09.2021

Kangeyam Road, Tirupur – 641 604. Affiliated to Bharathiar University, Accredited with Grade "B+" by NAAC Ph: 0421 – 2427575, 94874 04045 | E-mail: sjcfw@yahoo.co.in