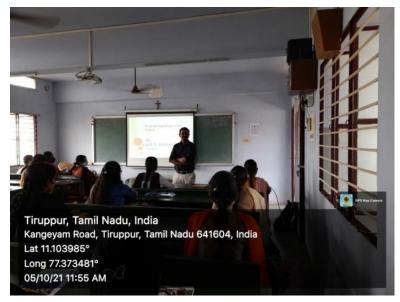

#### **Activity Report**

| Name of the Certificate Course | : WEB DESIGNING WITH FLASK (PYTHON) |
|--------------------------------|-------------------------------------|
| Date of Commencement           | :05.10.2021                         |
| Faculty and Institute Details  | : S. Jayakumar                      |
|                                | Managing Director                   |
|                                | KICE Info systems                   |
|                                | Tirupur                             |
| Contact Number of the Faculty  | :9843545424                         |
| Number of students enrolled    | : 33                                |
| Duration of the Course         | : 30 Hours                          |

Python is used as an easier and more efficiently-written alternative to languages that perform similar functionalities like C, R, and Java. Therefore Python is growing in popularity as the primary language for many applications. Students learned how to create routes (or views) with Flask, serve static content and files using Flask and how to build a Flask application, hands-on.

Students learnt to build a Flask application – 05.10.2021

Kangeyam Road, Tirupur – 641 604. Affiliated to Bharathiar University, Accredited with Grade "B+" by NAAC Ph: 0421 – 2427575, 94874 04045 | E-mail: sjcfw@yahoo.co.in