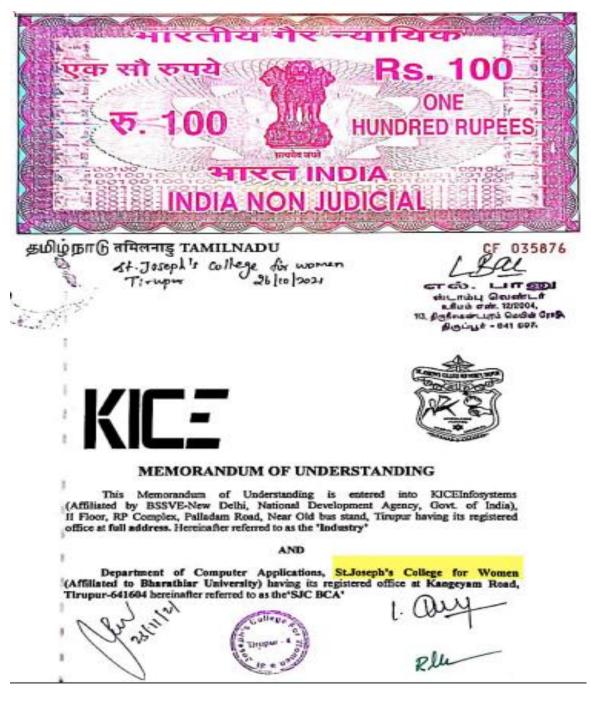

4. KICE Info systems

#### Scan Copy of MOU

Wheness the SJCCS offers value added courses and skill based certificate courses to enrich the technical skill of the students

Kangeyam Road, Tirupur - 641 604.

Affiliated to Bharathiar University, Accredited with Grade "B+" by NAAC Ph: 0421 - 2427575, 94874 04045 | E-mail: sjcfw@yahoo.co.in

#### NOW IT IS HEREBY AGREED BY AND BETWEEN THE PARTIES HERETO:

#### Freamble

Industry-SJCCS collaboration Initiatives will lead to efficient complementation of resources of both the parties eventually leading to the development of a house of excellence for quality training and development which will be of immense mutual benefit and also relevant to societal benefit. Realizing this objective, the Industry and the SJCCS, named above, have signed this MOU in order to achieve the desired results for the benefit of the students and scientific community.

Financials: For a minimum of 33 students.

Fee: INR 600/Student.

Objective of MOU

- Encouraging and allowing the students of the college to interact with working groups
  of the industry so as to increase their knowledge level
- Development and Training in the domain of WEB DESIGNING WITH PLASE
- (PYTHON) • Encouraging involvement of students and build up professional confidence and competence
- Placement assistance for successful candidate as per norms.
- Conducting Industry Specific Training Programs by the Industry.