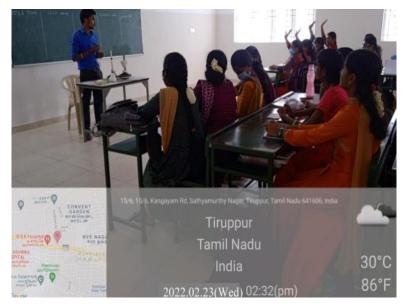

#### **Activity Report**

| Name of the Resource Person:                                                       |                                                   |  |
|------------------------------------------------------------------------------------|---------------------------------------------------|--|
| Day 1:Dr.S.Vidhya, MCA.,M.Phil.,                                                   | Ph.D.,NET                                         |  |
| Director & IQAC,KG College of Arts and Science, Coimbatore.                        |                                                   |  |
| Day 2:Dr.J.Priyadharshini, M.C.A., M.Phil., Ph.D.,                                 |                                                   |  |
| Associate Professor & IQAC Co-ordinator-CS,St. Joseph's College for Women Tirupur. |                                                   |  |
| Day 3:Dr.S.Sahaya Tamil Selvi, MSc.,M.Phil.,MBA.,SET.,Ph.D.,                       |                                                   |  |
| Associate Professor & Head-CS, St. Joseph's College for Women Tirupur.             |                                                   |  |
| Day 4:Dr.P.Ajitha., M.C.A., M.Phil., SET., Ph.D.,                                  |                                                   |  |
| Dean academics-Science., KG College of Arts and Science, Coimbatore.               |                                                   |  |
| Day 5:Mr.S.Karthikeyan.,M.Sc.,M.Phil.,Ph.D.,                                       |                                                   |  |
| Assistant professor-ECS,KG College of Arts and Science, Coimbatore.                |                                                   |  |
| Topic of Discussion                                                                | :5 Day Hands-on Virtual Workshop on ICT Computing |  |
| Day 1: Google Apps (Docs, Sheets,                                                  | Slides,Forms)                                     |  |
| Day 2: Data Structure.                                                             |                                                   |  |
| Day 3: IOT Scope and Technology.                                                   |                                                   |  |
| Day 4: Artificial intelligence & Machine Learning                                  |                                                   |  |
| Day 5: Interfacing Sensors with Arduino                                            |                                                   |  |
| Date                                                                               | :07.03.2022 to 11. 03.2022                        |  |
| Venue                                                                              | :Google Meet- Online Video Conference Tool        |  |
| No of Participants                                                                 | :130                                              |  |
| Topics Discussed                                                                   | :                                                 |  |
| Day 1: Discussed about Google Apps (Docs, Sheets, Slides, Forms)                   |                                                   |  |
| Day 2: Discussed about Data Structure                                              |                                                   |  |
| Day 3: Discussed about IOT Scope and Technology.                                   |                                                   |  |
| Day 4: Discussed about Artificial intelligence & Machine Learning                  |                                                   |  |
| Day 5: Discussed about Interfacing Sensors with Arduino                            |                                                   |  |
|                                                                                    |                                                   |  |

Discussed about IOT Scope and Technology-09.03.2022

Discussed about IOT Scope and Technology- 09.03.2022

Kangeyam Road, Tirupur – 641 604. Affiliated to Bharathiar University, Accredited with Grade "B+" by NAAC Ph: 0421 – 2427575, 94874 04045 | E-mail: sjcfw@yahoo.co.in