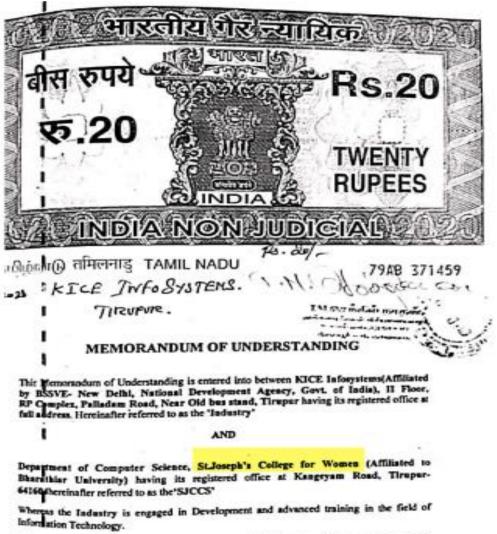

4. KICE Info systems

#### Scan Copy of MOU

Wheness the SJCCS offers value added courses and skill based certificate courses to enrich the technical skill of the students

Kangeyam Road, Tirupur - 641 604.

Affiliated to Bharathiar University, Accredited with Grade "B+" by NAAC Ph: 0421 - 2427575, 94874 04045 | E-mail: sjcfw@yahoo.co.in