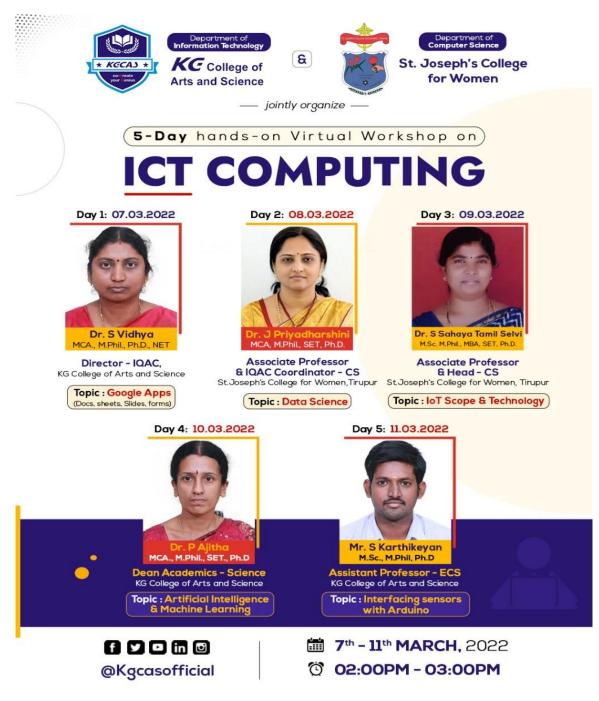

#### **Activity Report**

| Name of the Resource Person:                                                       |                                                   |  |
|------------------------------------------------------------------------------------|---------------------------------------------------|--|
| Day 1:Dr.S.Vidhya, MCA.,M.Phil.,                                                   | Ph.D.,NET                                         |  |
| Director & IQAC,KG College of Arts and Science, Coimbatore.                        |                                                   |  |
| Day 2:Dr.J.Priyadharshini, M.C.A., M.Phil., Ph.D.,                                 |                                                   |  |
| Associate Professor & IQAC Co-ordinator-CS,St. Joseph's College for Women Tirupur. |                                                   |  |
| Day 3:Dr.S.Sahaya Tamil Selvi, MSc.,M.Phil.,MBA.,SET.,Ph.D.,                       |                                                   |  |
| Associate Professor & Head-CS, St. Joseph's College for Women Tirupur.             |                                                   |  |
| Day 4:Dr.P.Ajitha., M.C.A., M.Phil., SET., Ph.D.,                                  |                                                   |  |
| Dean academics-Science., KG College of Arts and Science, Coimbatore.               |                                                   |  |
| Day 5:Mr.S.Karthikeyan.,M.Sc.,M.Phil.,Ph.D.,                                       |                                                   |  |
| Assistant professor-ECS,KG College of Arts and Science, Coimbatore.                |                                                   |  |
| Topic of Discussion                                                                | :5 Day Hands-on Virtual Workshop on ICT Computing |  |
| Day 1: Google Apps (Docs, Sheets,                                                  | Slides,Forms)                                     |  |
| Day 2: Data Structure.                                                             |                                                   |  |
| Day 3: IOT Scope and Technology.                                                   |                                                   |  |
| Day 4: Artificial intelligence & Machine Learning                                  |                                                   |  |
| Day 5: Interfacing Sensors with Arduino                                            |                                                   |  |
| Date                                                                               | :07.03.2022 to 11. 03.2022                        |  |
| Venue                                                                              | :Google Meet- Online Video Conference Tool        |  |
| No of Participants                                                                 | :130                                              |  |
| Topics Discussed                                                                   | :                                                 |  |
| Day 1: Discussed about Google Apps (Docs, Sheets, Slides, Forms)                   |                                                   |  |
| Day 2: Discussed about Data Structure                                              |                                                   |  |
| Day 3: Discussed about IOT Scope and Technology.                                   |                                                   |  |
| Day 4: Discussed about Artificial intelligence & Machine Learning                  |                                                   |  |
| Day 5: Discussed about Interfacing Sensors with Arduino                            |                                                   |  |
|                                                                                    |                                                   |  |