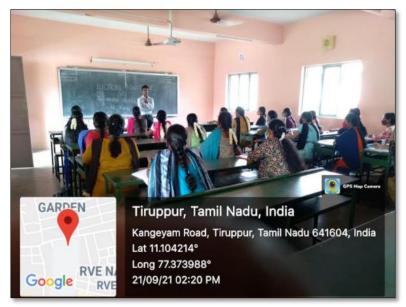

#### **Activity Report: 1**

| Name of the Certificate Course | : Electronic Technician Training Course |
|--------------------------------|-----------------------------------------|
| Date of commencement           | : 21.09.2021                            |
| Faculty and Institute Details  | : Mr.M.Muthukumar                       |
|                                | Kabivarth Academy, Karuvampalayam,      |
|                                | Tirupur                                 |
| Duration of the Course         | : 30 - Hours                            |
| Number of Participants         | : 47 students                           |

Students learnt how to use basic equipment's - 21.09.2021

Kangeyam Road, Tirupur – 641 604. Affiliated to Bharathiar University, Accredited with Grade "B+" by NAAC Ph: 0421 – 2427575, 94874 04045 | E-mail: sjcfw@yahoo.co.in