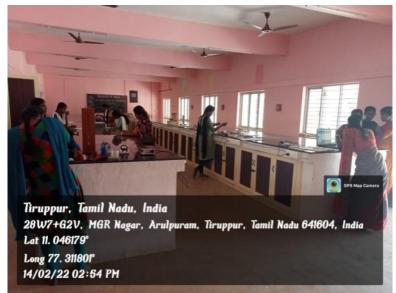

#### **Activity Report: 2**

| Name of the Certificate Course | : Advanced Electronic Technician Training Course |
|--------------------------------|--------------------------------------------------|
| Date of commencement           | : 14.02.2022                                     |
| Faculty and Institute Details  | : Mr.M.Muthukumar                                |
|                                | Kabivarth Academy, Karuvampalayam,               |
|                                | Tirupur                                          |
| Duration of the Course         | : 30 - Hours                                     |
| Number of Participants         | : 18 students                                    |

Students learnt how to use equipment's - 23.02.2022

Kangeyam Road, Tirupur – 641 604. Affiliated to Bharathiar University, Accredited with Grade "B+" by NAAC Ph: 0421 – 2427575, 94874 04045 | E-mail: sjcfw@yahoo.co.in