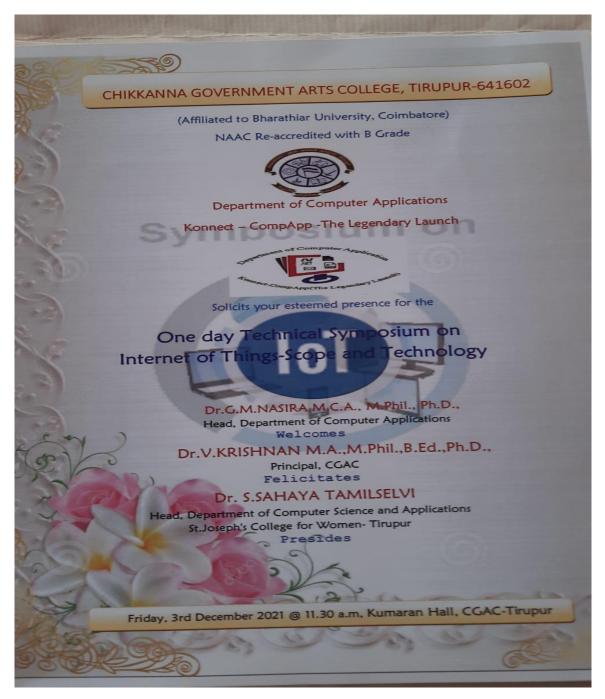

Kangeyam Road, Tirupur - 641 604.

Affiliated to Bharathiar University, Accredited with Grade "B+" by NAAC

Ph: 0421 - 2427575, 94874 04045 | E-mail: sjcfw@yahoo.co.in

|      | Faculty Exchange Under Collaboration/Linkages 2021-2022                                  |                                          |                                                                                                              |            |
|------|------------------------------------------------------------------------------------------|------------------------------------------|--------------------------------------------------------------------------------------------------------------|------------|
| S.No | Name of the<br>Institution/Industry<br>with whom the<br>collaboration/Linkage<br>is made | Purpose of the<br>Collaboration/linkages | Nature of the<br>Collaboration/linkages                                                                      | Date       |
| 1    | Maharani Arts and<br>Science<br>College,Dharapuram                                       | Faculty exchange                         | Expert talk on<br>Preparedness of<br>Graduate Students to<br>meet corporate<br>expectations on<br>employment | 19.07.2021 |
| 2    | St.Justin Arts and<br>Science College for<br>Women, Cholapuram,<br>Sivagangai            | Faculty exchange                         | Expert talk on the topic<br>"NAAC Orientation<br>Programme"                                                  | 16.07.2021 |
| 3    | Rajiv Gandhi Arts and<br>Science College,<br>Puducherry                                  | Faculty exchange                         | Expert talk on Internet<br>of Things-Scope and<br>Technology                                                 | 07.10.2021 |
| 4    | Sri Ramakrishna<br>College of Arts &<br>Science, Coimbatore                              | Faculty exchange                         | Expert talk on<br>Entrepreneurial<br>Expertise in Event<br>Management                                        | 26.10.2021 |
| 5    | Sri Ramakrishna<br>College of Arts &<br>Science, Coimbatore                              | Faculty exchange                         | Expert talk on<br>Innovative trends in<br>Advertising                                                        | 02.11.2021 |
| 6    | Chikkanna<br>Government Arts<br>College, Tirupur                                         | Faculty exchange                         | Expert talk on Internet<br>of Things-Scope and<br>Technology                                                 | 03.12.2021 |
| 7    | National Children's<br>Science Congress 2021                                             | Faculty exchange                         | Acted as Evaluator in<br>29th national Children<br>Science Congress                                          | 07.12.2021 |
| 8    | KG College of Arts<br>and Science,<br>Coimbatore                                         | Faculty exchange                         | Expert Talk on the topic<br>"Data Science"                                                                   | 08.03.2022 |