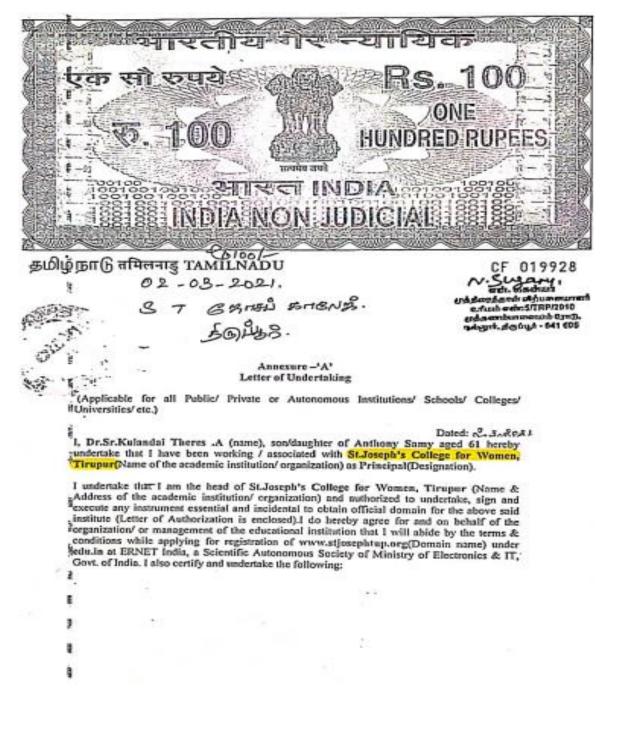

#### KGCAS

SICFW

Name: Dr. B. Vanitha Secretary KG College of Arts and Science Name 1: Rev.Sr. Dr. A. Kulandai Therese Secretary

Name 2: Dr. R. Mary Josephine Principal St. Joseph's College for Women

Signature

Witness:

Signature 1:

Signature 2:

Ju. Unlandan To:-Secretary EL Joseph's College Pur Momon Rangerson Road, Thuyar - 4.

Seal : KG COLLEGE OF ARTS AND SCIENCE KGISLCampus, Saravanampatiy Coimbatore - 641 035.

Date: 06-12-2421

2V

Witness:

Date: 06 . 12 - 2021

PRINCIPAL KG COLLEGE OF ARTS AND SCIENCE COMBATORE - 641 035.

Head of the Department Head of the Department Department of Information Technology KG College of Arts and Science Sarayanampatti, Colmbatore-641035. PRINCIPAL SE JOSEPHI'S CONFEEL FOR WORTH