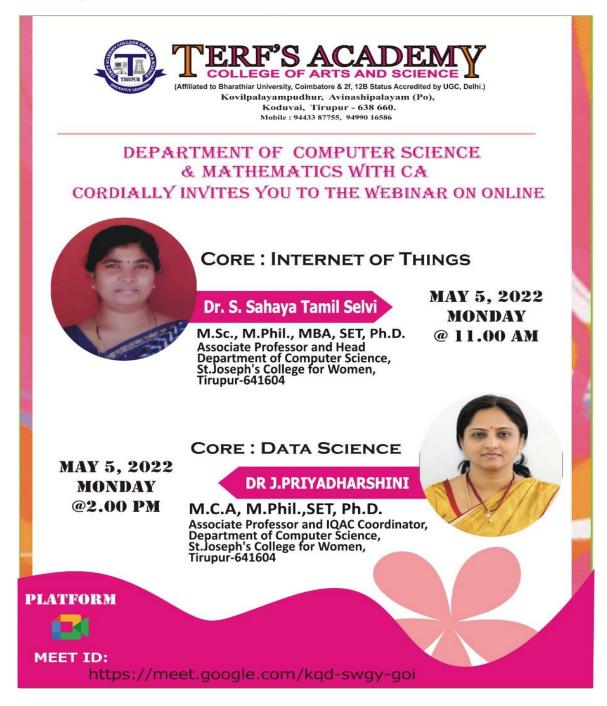

Kangeyam Road, Tirupur – 641 604. Affiliated to Bharathiar University, Accredited with Grade "B+" by NAAC Ph: 0421 – 2427575, 94874 04045 | E-mail: sjcfw@yahoo.co.in

|      | Faculty Exchange Under Collaboration/Linkages 2021-2022                                  |                                          |                                                                                                   |            |  |
|------|------------------------------------------------------------------------------------------|------------------------------------------|---------------------------------------------------------------------------------------------------|------------|--|
| S.No | Name of the<br>Institution/Industry<br>with whom the<br>collaboration/Linkage<br>is made | Purpose of the<br>Collaboration/linkages | Nature of the<br>Collaboration/linkages                                                           | Date       |  |
| 9    | KG College of Arts<br>and Science,<br>Coimbatore                                         | Faculty exchange                         | Expert Talk on the topic<br>" IoT Scope and<br>Technology"                                        | 09.03.2022 |  |
| 10   | Maharani Arts and<br>Science<br>College,Dharapuram                                       | Faculty exchange                         | Workshop on the topic<br>"Surface Emblishment "                                                   | 25.03.2022 |  |
| 11   | Yavarum<br>Kelir,Namakkal                                                                | Faculty exchange                         | Acted as Chief Guest<br>and Judge for Muhil<br>Virudhu                                            | 04.05.2022 |  |
| 12   | Terf's Academy<br>College of Arts and<br>Science, Tirupur                                | Faculty exchange                         | Expert Talk on the topic"IoT"                                                                     | 05.05.2022 |  |
| 13   | Terf's Academy<br>College of Arts and<br>Science, Tirupur                                | Faculty exchange                         | Expert Talk on the topic"Data Science"                                                            | 06.05.2022 |  |
| 14   | Government Arts and<br>Science College,<br>Coimbatore.                                   | Faculty exchange                         | Guest Lecture on the<br>topic "Business<br>Communication"                                         | 09.05.2022 |  |
| 15   | Sri Krishna Arts and<br>Science College,<br>Coimbatore                                   | Faculty exchange                         | Expert Talk on the topic<br>"Communication Skills-<br>Enhancing Students<br>Communication Skills" | 26.05.2022 |  |