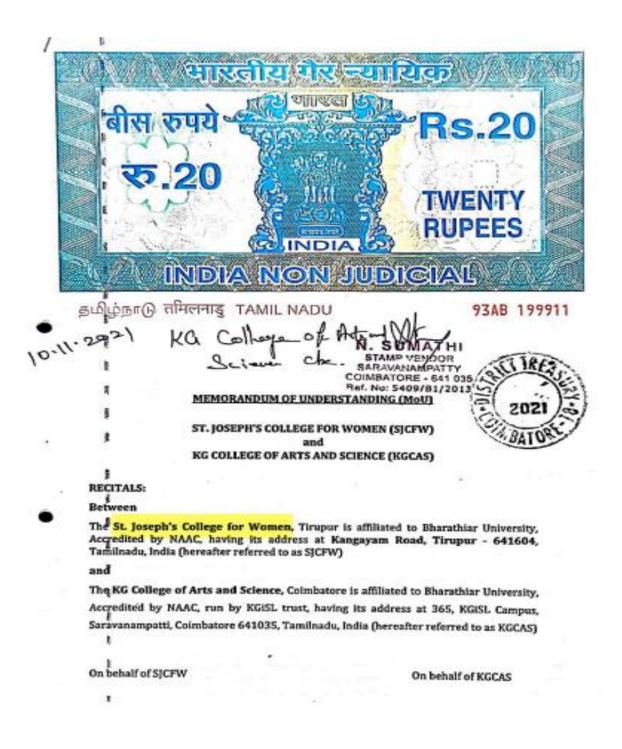

5. KG COLLEGE OF ARTS AND SCIENCE, COIMBATORE

Scan Copy of MOU

Kangeyam Road, Tirupur - 641 604.

Affiliated to Bharathiar University, Accredited with Grade "B+" by NAAC Ph: 0421 - 2427575, 94874 04045 | E-mail: sjcfw@yahoo.co.in

#### INTRODUCTION:

The goals of this MoU is to encourage cooperation between the two institutes/ organization in the work area identified and to recognize the development and specifications made by the participants.