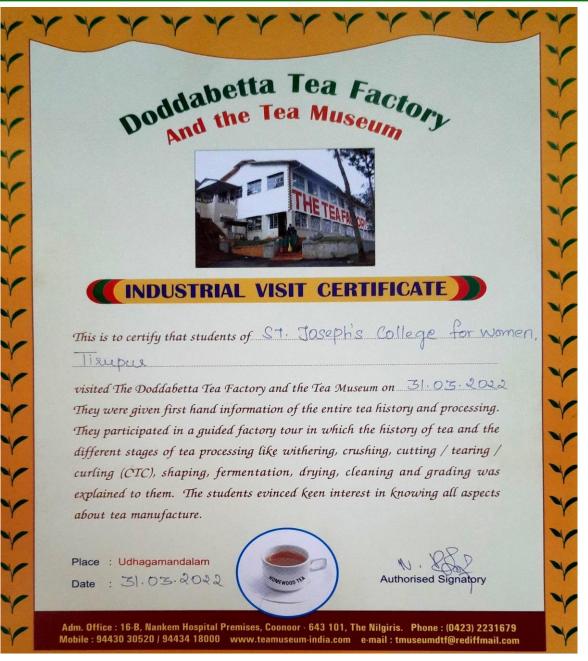

, Kangeyam Road, Tirupur, from 16/02/2022 to 10/03/2022 (15 Working Days )

Participation of Ms. Annapoorani A was satisfactory in learning Library activities.

We wish her every success in life.

THE TIBRARIAN St. Joseph's College For Women Kangayam Road, Tirupur-641 664,

College Seaf ollege

Principal (with Seal) PRINCIPAL STJOSEPH'S COLLEGE FOR WOMEN TIRUPUR - 641 604



Kangeyam Road, Tirupur – 641 604. Affiliated to Bharathiar University, Accredited with Grade "B+" by NAAC Ph: 0421 – 2427575, 94874 04045 | E-mail: sjcfw@yahoo.co.in



Library operation and services 21.02.2022



Library Internship program 25.02.2022



Kangeyam Road, Tirupur – 641 604. Affiliated to Bharathiar University, Accredited with Grade "B+" by NAAC Ph: 0421 – 2427575, 94874 04045 | E-mail: sjcfw@yahoo.co.in





Kangeyam Road, Tirupur – 641 604. Affiliated to Bharathiar University, Accredited with Grade "B+" by NAAC Ph: 0421 – 2427575, 94874 04045 | E-mail: sjcfw@yahoo.co.in

### PROJECT WORK 2021-2022

GSTIN : 33AIBPK9688H1ZW

PHONE: 0421 - 2233369

# **AMBAL TRADERS**

93, 94, OLD MARKET STREET, TIRUPUR - 641 604.

( mile . D9. 05 . 2022

### TO WHOMSOEVER IT MAY CONCERN

This to certify that Ms.A. ALMASTHAHASINRIFA (Reg. No.192AC1939) final year student of Department of Commerce with Computer Applications, St.Joseph's College for Women, Tirupur has undergone a project work from February to May titled "GROCERY MANAGEMENT SYSTEM". Her performance and conduct during the project tenure was to be very good. We wish her all the best for a successful future.

For AMBAL TRADERS Come .. R Proprietor