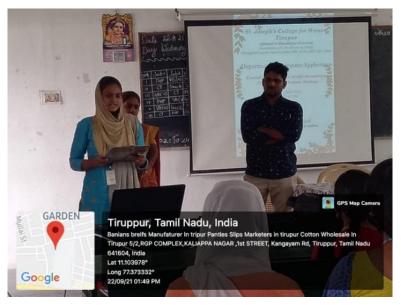

#### **Activity Report**

| Name of the Certificate Course | : WEB DESIGNING WITH FLASK (PYTHON) |
|--------------------------------|-------------------------------------|
| Date of Commencement           | :05.10.2021                         |
| Faculty and Institute Details  | : S. Jayakumar                      |
|                                | Managing Director                   |
|                                | KICE Info systems                   |
|                                | Tirupur                             |
| Contact Number of the Faculty  | :9843545424                         |
| Number of students enrolled    | : 33                                |
| Duration of the Course         | : 30 Hours                          |

Python is used as an easier and more efficiently-written alternative to languages that perform similar functionalities like C, R, and Java. Therefore Python is growing in popularity as the primary language for many applications. Students learned how to create routes (or views) with Flask, serve static content and files using Flask and how to build a Flask application, hands-on.

Students learnt to build a Flask application – 05.10.2021

Kangeyam Road, Tirupur – 641 604. Affiliated to Bharathiar University, Accredited with Grade "B+" by NAAC Ph: 0421 – 2427575, 94874 04045 | E-mail: sjcfw@yahoo.co.in