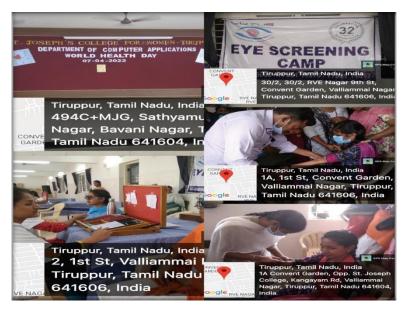

## **Activity Report**

| Date                   | : 31.04.2022          |
|------------------------|-----------------------|
| Event                  | : Disposal of E-waste |
| Topic                  | : Disposal of E-waste |
| Number of Participants | : 22                  |
| Resource Person        | : Mr.R. Sabari,       |
|                        | Managing Director,    |
|                        | RPSS Netcafe,         |
|                        | Tiruppur              |

An E-Waste management was organised an event "Disposal of E-waste" on 31.04.2022. Dispose E-waste in an Eco-friendly manner and it was undertaken in association with RPSS Netcafe. The drive culminated with the E-waste Awareness Programme which was organised for the students to create awareness on the functioning and recycling process and the negative impact of E-waste on our lives. They were also introduced to the Clean E-India programme and the session proved to be an enriching experience for children.

Disposal of E-Waste - 31.04.2022

Kangeyam Road, Tirupur – 641 604. Affiliated to Bharathiar University, Accredited with Grade "B+" by NAAC Ph: 0421 – 2427575, 94874 04045 | E-mail: sjcfw@yahoo.co.in