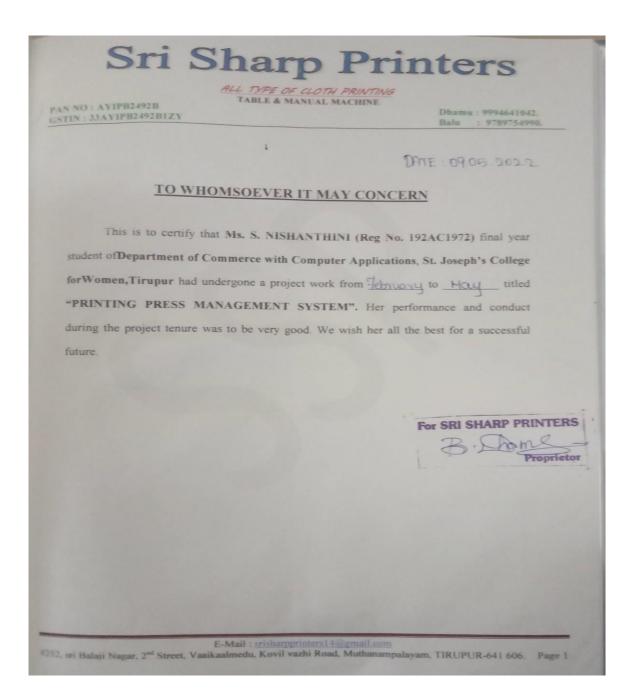

41604. E-Mail :<u>monikapowertools@gmail.com</u> M.No : 9344262483

Date 09.05 2022

### TO WHOMSOEVER IT MAY CONCERN

This to certify that Ms.S.MONISHA (Reg. No.192AC1964) final year student of Department of Commerce with Computer Applications, St.Joseph's College for Women, Tirupur has undergone a project work from <u>Hebruary</u> to <u>Hay</u> titled "POWER TOOLS MANAGEMENT SYSTEM". Her performance and conduct during the project tenure was to be very good. We wish her all the best for a successful future.

> SRI MONIKA POWER TOOLS D. No. 1. M. G. Pudur 1st Street, Opp Kamatchi Amman Kalyana Mandapam, TIRUPUR - 641 604.



Kangeyam Road, Tirupur – 641 604. Affiliated to Bharathiar University, Accredited with Grade "B+" by NAAC Ph: 0421 – 2427575, 94874 04045 | E-mail: sjcfw@yahoo.co.in





Kangeyam Road, Tirupur – 641 604. Affiliated to Bharathiar University, Accredited with Grade "B+" by NAAC Ph: 0421 – 2427575, 94874 04045 | E-mail: sjcfw@yahoo.co.in

RASAN ELECTRICALS V-GUARD horised Dealer For V-GUARD Switch Gears 73-B, Sivasakthi Complex, . 73-8, Sivasaktii complex, Iruneelakandapuram, Kongu Main Road, Tirupur - 607. 1: +91 99940 52616, Phone : 0421 4202616 nail : arasansanitary@gmail.com DATE: 09.05.2022 **TO WHOMSOEVER IT MAY CONCERN** This to certify that Ms.P.KALEESWARI (Reg. No.192AC1956) final year student of Department of Commerce with Computer Applications, St.Joseph's College for Women, Tirupur has undergone a project work from February to May titled "ELECTRICALS MANAGEMENT SYSTEM". Her performance and conduct during the project tenure was to be very good.