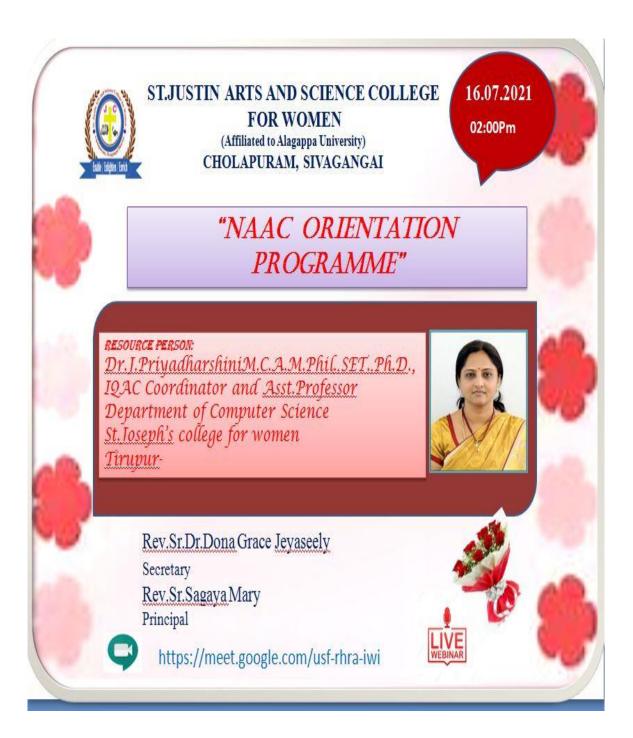

Kangeyam Road, Tirupur - 641 604.

Affiliated to Bharathiar University, Accredited with Grade "B+" by NAAC

Ph: 0421 - 2427575, 94874 04045 | E-mail: sjcfw@yahoo.co.in

|      | Faculty Exchange Under Collaboration/Linkages 2021-2022                                  |                                          |                                                                                                              |            |
|------|------------------------------------------------------------------------------------------|------------------------------------------|--------------------------------------------------------------------------------------------------------------|------------|
| S.No | Name of the<br>Institution/Industry<br>with whom the<br>collaboration/Linkage<br>is made | Purpose of the<br>Collaboration/linkages | Nature of the<br>Collaboration/linkages                                                                      | Date       |
| 1    | Maharani Arts and<br>Science<br>College,Dharapuram                                       | Faculty exchange                         | Expert talk on<br>Preparedness of<br>Graduate Students to<br>meet corporate<br>expectations on<br>employment | 19.07.2021 |
| 2    | St.Justin Arts and<br>Science College for<br>Women, Cholapuram,<br>Sivagangai            | Faculty exchange                         | Expert talk on the topic<br>"NAAC Orientation<br>Programme"                                                  | 16.07.2021 |
| 3    | Rajiv Gandhi Arts and<br>Science College,<br>Puducherry                                  | Faculty exchange                         | Expert talk on Internet<br>of Things-Scope and<br>Technology                                                 | 07.10.2021 |
| 4    | Sri Ramakrishna<br>College of Arts &<br>Science, Coimbatore                              | Faculty exchange                         | Expert talk on<br>Entrepreneurial<br>Expertise in Event<br>Management                                        | 26.10.2021 |
| 5    | Sri Ramakrishna<br>College of Arts &<br>Science, Coimbatore                              | Faculty exchange                         | Expert talk on<br>Innovative trends in<br>Advertising                                                        | 02.11.2021 |
| 6    | Chikkanna<br>Government Arts<br>College, Tirupur                                         | Faculty exchange                         | Expert talk on Internet<br>of Things-Scope and<br>Technology                                                 | 03.12.2021 |
| 7    | National Children's<br>Science Congress 2021                                             | Faculty exchange                         | Acted as Evaluator in<br>29th national Children<br>Science Congress                                          | 07.12.2021 |
| 8    | KG College of Arts<br>and Science,<br>Coimbatore                                         | Faculty exchange                         | Expert Talk on the topic<br>"Data Science"                                                                   | 08.03.2022 |