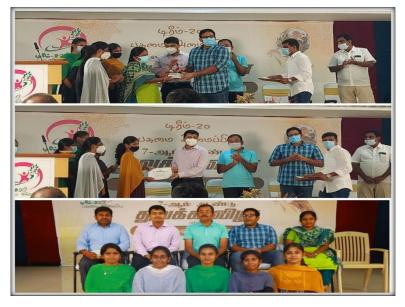

## **Activity Report**

| Date                   | : 31.04.2022          |
|------------------------|-----------------------|
| Event                  | : Disposal of E-waste |
| Topic                  | : Disposal of E-waste |
| Number of Participants | : 22                  |
| Resource Person        | : Mr.R. Sabari,       |
|                        | Managing Director,    |
|                        | RPSS Netcafe,         |
|                        | Tiruppur              |

An E-Waste management was organised an event "Disposal of E-waste" on 31.04.2022. Dispose E-waste in an Eco-friendly manner and it was undertaken in association with RPSS Netcafe. The drive culminated with the E-waste Awareness Programme which was organised for the students to create awareness on the functioning and recycling process and the negative impact of E-waste on our lives. They were also introduced to the Clean E-India programme and the session proved to be an enriching experience for children.

Disposal of E-Waste - 31.04.2022

Kangeyam Road, Tirupur – 641 604. Affiliated to Bharathiar University, Accredited with Grade "B+" by NAAC Ph: 0421 – 2427575, 94874 04045 | E-mail: sjcfw@yahoo.co.in