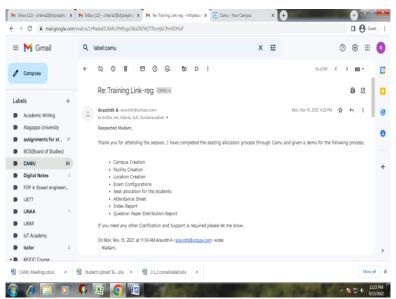

The payment can be made by cheque in favour of 'MAiB SCHOOL OF ENGLISH' or make a fund transfer to the below account

Name of the Organization - MAIB SCHOOL OF ENGLISH

Name of the Bank - Union Bank of India

A/c Type - Current

A/c No. - 5101 0100 5935 880

IFSC Code - UBIN0900877

Branch - Mangalam Road TIRUPUR

This agreement is discussed in detail, mutually agreed and signed by both the parties on this 1st day of November 2021 For St.Joseph's College for Women For WARE-Setgol of English