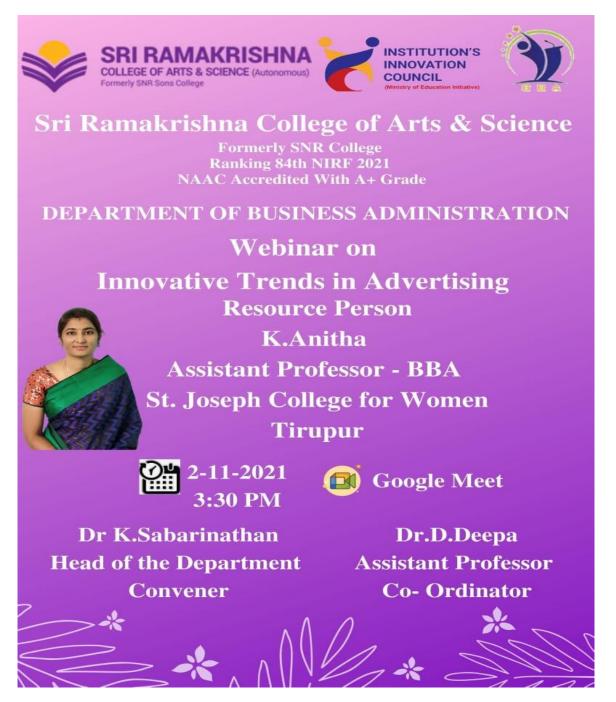

Kangeyam Road, Tirupur - 641 604.

Affiliated to Bharathiar University, Accredited with Grade "B+" by NAAC

Ph: 0421 - 2427575, 94874 04045 | E-mail: sjcfw@yahoo.co.in

|      | Faculty Exchange Under Collaboration/Linkages 2021-2022                                  |                                          |                                                                                                              |            |
|------|------------------------------------------------------------------------------------------|------------------------------------------|--------------------------------------------------------------------------------------------------------------|------------|
| S.No | Name of the<br>Institution/Industry<br>with whom the<br>collaboration/Linkage<br>is made | Purpose of the<br>Collaboration/linkages | Nature of the<br>Collaboration/linkages                                                                      | Date       |
| 1    | Maharani Arts and<br>Science<br>College,Dharapuram                                       | Faculty exchange                         | Expert talk on<br>Preparedness of<br>Graduate Students to<br>meet corporate<br>expectations on<br>employment | 19.07.2021 |
| 2    | St.Justin Arts and<br>Science College for<br>Women, Cholapuram,<br>Sivagangai            | Faculty exchange                         | Expert talk on the topic<br>"NAAC Orientation<br>Programme"                                                  | 16.07.2021 |
| 3    | Rajiv Gandhi Arts and<br>Science College,<br>Puducherry                                  | Faculty exchange                         | Expert talk on Internet<br>of Things-Scope and<br>Technology                                                 | 07.10.2021 |
| 4    | Sri Ramakrishna<br>College of Arts &<br>Science, Coimbatore                              | Faculty exchange                         | Expert talk on<br>Entrepreneurial<br>Expertise in Event<br>Management                                        | 26.10.2021 |
| 5    | Sri Ramakrishna<br>College of Arts &<br>Science, Coimbatore                              | Faculty exchange                         | Expert talk on<br>Innovative trends in<br>Advertising                                                        | 02.11.2021 |
| 6    | Chikkanna<br>Government Arts<br>College, Tirupur                                         | Faculty exchange                         | Expert talk on Internet<br>of Things-Scope and<br>Technology                                                 | 03.12.2021 |
| 7    | National Children's<br>Science Congress 2021                                             | Faculty exchange                         | Acted as Evaluator in<br>29th national Children<br>Science Congress                                          | 07.12.2021 |
| 8    | KG College of Arts<br>and Science,<br>Coimbatore                                         | Faculty exchange                         | Expert Talk on the topic<br>"Data Science"                                                                   | 08.03.2022 |