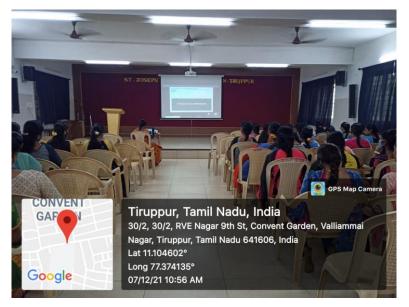

#### **Activity Report**

| Name of the Resource Person:                                                       |                                                   |  |
|------------------------------------------------------------------------------------|---------------------------------------------------|--|
| Day 1:Dr.S.Vidhya, MCA.,M.Phil.,                                                   | Ph.D.,NET                                         |  |
| Director & IQAC,KG College of Arts and Science, Coimbatore.                        |                                                   |  |
| Day 2:Dr.J.Priyadharshini, M.C.A., M.Phil., Ph.D.,                                 |                                                   |  |
| Associate Professor & IQAC Co-ordinator-CS,St. Joseph's College for Women Tirupur. |                                                   |  |
| Day 3:Dr.S.Sahaya Tamil Selvi, MSc.,M.Phil.,MBA.,SET.,Ph.D.,                       |                                                   |  |
| Associate Professor & Head-CS, St. Joseph's College for Women Tirupur.             |                                                   |  |
| Day 4:Dr.P.Ajitha., M.C.A., M.Phil., SET., Ph.D.,                                  |                                                   |  |
| Dean academics-Science., KG College of Arts and Science, Coimbatore.               |                                                   |  |
| Day 5:Mr.S.Karthikeyan.,M.Sc.,M.Phil.,Ph.D.,                                       |                                                   |  |
| Assistant professor-ECS,KG College of Arts and Science, Coimbatore.                |                                                   |  |
| Topic of Discussion                                                                | :5 Day Hands-on Virtual Workshop on ICT Computing |  |
| Day 1: Google Apps (Docs, Sheets,                                                  | Slides,Forms)                                     |  |
| Day 2: Data Structure.                                                             |                                                   |  |
| Day 3: IOT Scope and Technology.                                                   |                                                   |  |
| Day 4: Artificial intelligence & Machine Learning                                  |                                                   |  |
| Day 5: Interfacing Sensors with Arduino                                            |                                                   |  |
| Date                                                                               | :07.03.2022 to 11. 03.2022                        |  |
| Venue                                                                              | :Google Meet- Online Video Conference Tool        |  |
| No of Participants                                                                 | :130                                              |  |
| Topics Discussed                                                                   | :                                                 |  |
| Day 1: Discussed about Google Apps (Docs, Sheets, Slides, Forms)                   |                                                   |  |
| Day 2: Discussed about Data Structure                                              |                                                   |  |
| Day 3: Discussed about IOT Scope and Technology.                                   |                                                   |  |
| Day 4: Discussed about Artificial intelligence & Machine Learning                  |                                                   |  |
| Day 5: Discussed about Interfacing Sensors with Arduino                            |                                                   |  |
|                                                                                    |                                                   |  |

Kangeyam Road, Tirupur – 641 604. Affiliated to Bharathiar University, Accredited with Grade "B+" by NAAC Ph: 0421 – 2427575, 94874 04045 | E-mail: sjcfw@yahoo.co.in

Kangeyam Road, Tirupur - 641 604.

Affiliated to Bharathiar University, Accredited with Grade "B+" by NAAC Ph: 0421 - 2427575, 94874 04045 | E-mail: sjcfw@yahoo.co.in

Discussed about IOT Scope and Technology-09.03.2022

Discussed about IOT Scope and Technology- 09.03.2022

Kangeyam Road, Tirupur – 641 604. Affiliated to Bharathiar University, Accredited with Grade "B+" by NAAC Ph: 0421 – 2427575, 94874 04045 | E-mail: sjcfw@yahoo.co.in