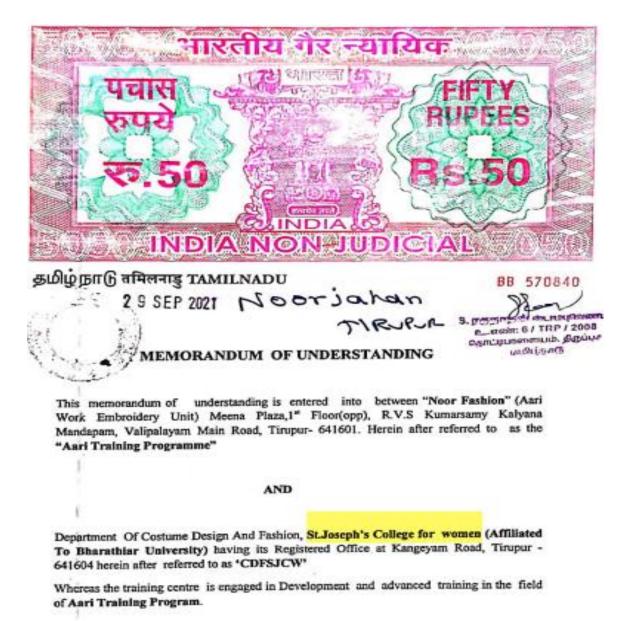

## 6. NOOR FASHION

## Scan Copy of MOU

Kangeyam Road, Tirupur - 641 604.

Affiliated to Bharathiar University, Accredited with Grade "B+" by NAAC Ph: 0421 - 2427575, 94874 04045 | E-mail: sjcfw@yahoo.co.in

Whereas the CDFSJCW offers certificate courges to the students in order to enrich the curriculum.

#### Preamble

The training centre - CDFSJCW collaboration initiatives will lead to efficient complementation of resources of both the parties eventually leading to the development of a house of excellence for quality training and development which will be of immense mutual benefit and also relevant to societal benefit. Realizing this objective, the training centre and the CDFSJCW, named above have signed this MOU in order to achieve the desired results for the benefit of the students and scientific community.

Financials: For a minimum of 30 Students.

Fee: INR Rs: 3000/- for 30Hrs. The fees paid by the students in 3 installment.