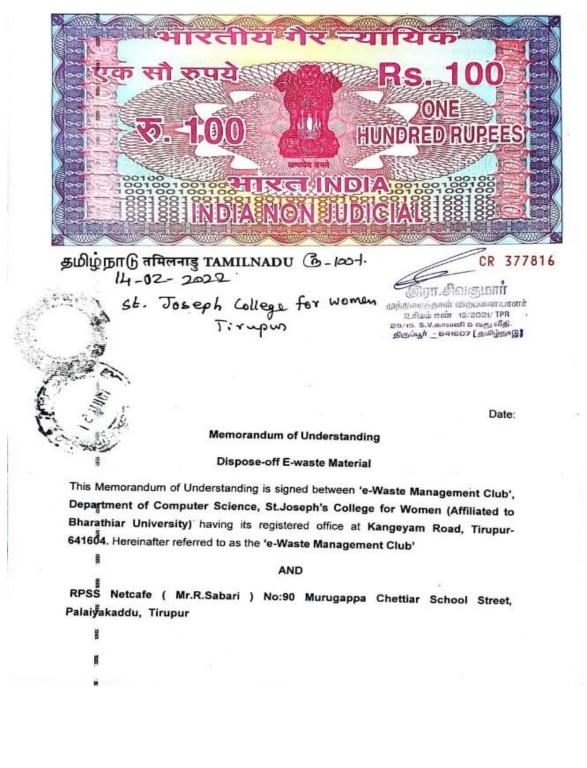

## 8. RPSS NETCAFE

## Scan Copy of MOU

Kangeyam Road, Tirupur – 641 604. Affiliated to Bharathiar University, Accredited with Grade "B+" by NAAC Ph: 0421 – 2427575, 94874 04045 | E-mail: sjcfw@yahoo.co.in

The purpose of this MOU is to facilitate collection, transportation, handling and recycling of e-waste from 'e-Waste Management Club', Department of Computer Science, St.Joseph's College for Women (Affiliated to Bharathiar University), The Second party promises and agrees to furnish all labour, materials, tools, equipment, services and incidental and customary work necessary to fully and adequately supply the professional e-waste Management, including Collection, Processing, Recycling and Disposal Servicers necessary for the cause assigned.