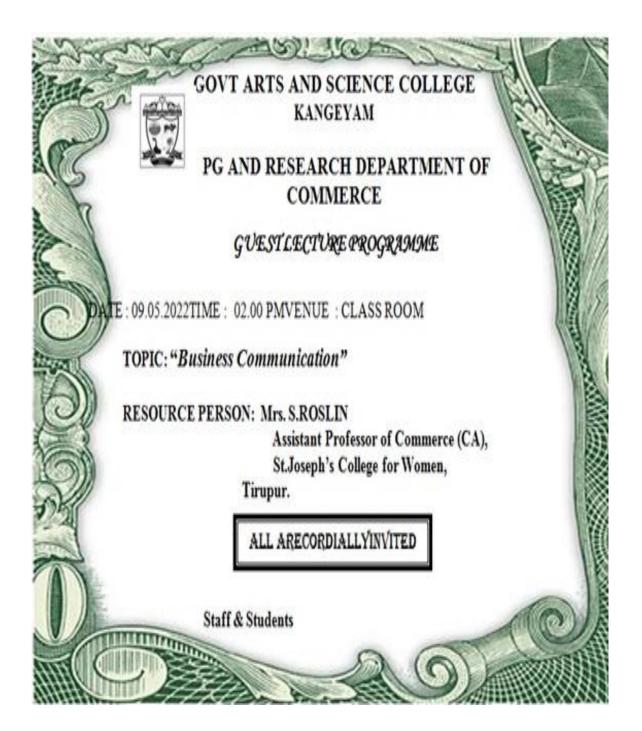

Kangeyam Road, Tirupur – 641 604. Affiliated to Bharathiar University, Accredited with Grade "B+" by NAAC Ph: 0421 – 2427575, 94874 04045 | E-mail: sjcfw@yahoo.co.in

|      | Faculty Exchange Under Collaboration/Linkages 2021-2022                                  |                                          |                                                                                                   |            |  |
|------|------------------------------------------------------------------------------------------|------------------------------------------|---------------------------------------------------------------------------------------------------|------------|--|
| S.No | Name of the<br>Institution/Industry<br>with whom the<br>collaboration/Linkage<br>is made | Purpose of the<br>Collaboration/linkages | Nature of the<br>Collaboration/linkages                                                           | Date       |  |
| 9    | KG College of Arts<br>and Science,<br>Coimbatore                                         | Faculty exchange                         | Expert Talk on the topic<br>" IoT Scope and<br>Technology"                                        | 09.03.2022 |  |
| 10   | Maharani Arts and<br>Science<br>College,Dharapuram                                       | Faculty exchange                         | Workshop on the topic<br>"Surface Emblishment "                                                   | 25.03.2022 |  |
| 11   | Yavarum<br>Kelir,Namakkal                                                                | Faculty exchange                         | Acted as Chief Guest<br>and Judge for Muhil<br>Virudhu                                            | 04.05.2022 |  |
| 12   | Terf's Academy<br>College of Arts and<br>Science, Tirupur                                | Faculty exchange                         | Expert Talk on the topic"IoT"                                                                     | 05.05.2022 |  |
| 13   | Terf's Academy<br>College of Arts and<br>Science, Tirupur                                | Faculty exchange                         | Expert Talk on the topic"Data Science"                                                            | 06.05.2022 |  |
| 14   | Government Arts and<br>Science College,<br>Coimbatore.                                   | Faculty exchange                         | Guest Lecture on the<br>topic "Business<br>Communication"                                         | 09.05.2022 |  |
| 15   | Sri Krishna Arts and<br>Science College,<br>Coimbatore                                   | Faculty exchange                         | Expert Talk on the topic<br>"Communication Skills-<br>Enhancing Students<br>Communication Skills" | 26.05.2022 |  |