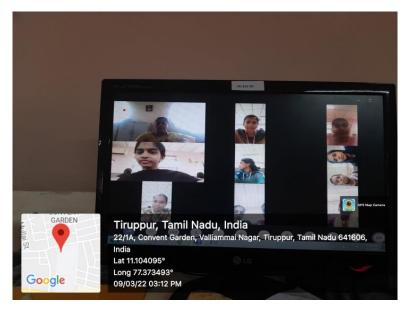

#### **Activity Report**

| Name of the Resource Person:                                                       |                                                   |  |
|------------------------------------------------------------------------------------|---------------------------------------------------|--|
| Day 1:Dr.S.Vidhya, MCA.,M.Phil.,                                                   | Ph.D.,NET                                         |  |
| Director & IQAC,KG College of Arts and Science, Coimbatore.                        |                                                   |  |
| Day 2:Dr.J.Priyadharshini, M.C.A., M.Phil., Ph.D.,                                 |                                                   |  |
| Associate Professor & IQAC Co-ordinator-CS,St. Joseph's College for Women Tirupur. |                                                   |  |
| Day 3:Dr.S.Sahaya Tamil Selvi, MSc.,M.Phil.,MBA.,SET.,Ph.D.,                       |                                                   |  |
| Associate Professor & Head-CS, St. Joseph's College for Women Tirupur.             |                                                   |  |
| Day 4:Dr.P.Ajitha., M.C.A., M.Phil., SET., Ph.D.,                                  |                                                   |  |
| Dean academics-Science., KG College of Arts and Science, Coimbatore.               |                                                   |  |
| Day 5:Mr.S.Karthikeyan.,M.Sc.,M.Phil.,Ph.D.,                                       |                                                   |  |
| Assistant professor-ECS,KG College of Arts and Science, Coimbatore.                |                                                   |  |
| Topic of Discussion                                                                | :5 Day Hands-on Virtual Workshop on ICT Computing |  |
| Day 1: Google Apps (Docs, Sheets,                                                  | Slides,Forms)                                     |  |
| Day 2: Data Structure.                                                             |                                                   |  |
| Day 3: IOT Scope and Technology.                                                   |                                                   |  |
| Day 4: Artificial intelligence & Machine Learning                                  |                                                   |  |
| Day 5: Interfacing Sensors with Arduino                                            |                                                   |  |
| Date                                                                               | :07.03.2022 to 11. 03.2022                        |  |
| Venue                                                                              | :Google Meet- Online Video Conference Tool        |  |
| No of Participants                                                                 | :130                                              |  |
| Topics Discussed                                                                   | :                                                 |  |
| Day 1: Discussed about Google Apps (Docs, Sheets, Slides, Forms)                   |                                                   |  |
| Day 2: Discussed about Data Structure                                              |                                                   |  |
| Day 3: Discussed about IOT Scope and Technology.                                   |                                                   |  |
| Day 4: Discussed about Artificial intelligence & Machine Learning                  |                                                   |  |
| Day 5: Discussed about Interfacing Sensors with Arduino                            |                                                   |  |
|                                                                                    |                                                   |  |

Discussed about IOT Scope and Technology-09.03.2022

Discussed about IOT Scope and Technology- 09.03.2022

Kangeyam Road, Tirupur – 641 604. Affiliated to Bharathiar University, Accredited with Grade "B+" by NAAC Ph: 0421 – 2427575, 94874 04045 | E-mail: sjcfw@yahoo.co.in