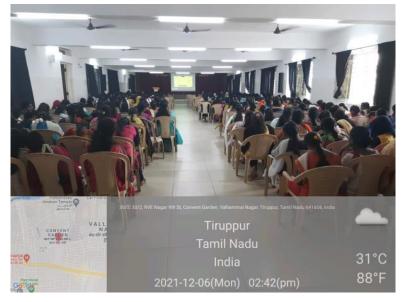

#### **Activity Report**

| Name of the Resource Person:                                                       |                                                   |  |
|------------------------------------------------------------------------------------|---------------------------------------------------|--|
| Day 1:Dr.S.Vidhya, MCA.,M.Phil.,                                                   | Ph.D.,NET                                         |  |
| Director & IQAC,KG College of Arts and Science, Coimbatore.                        |                                                   |  |
| Day 2:Dr.J.Priyadharshini, M.C.A., M.Phil., Ph.D.,                                 |                                                   |  |
| Associate Professor & IQAC Co-ordinator-CS,St. Joseph's College for Women Tirupur. |                                                   |  |
| Day 3:Dr.S.Sahaya Tamil Selvi, MSc.,M.Phil.,MBA.,SET.,Ph.D.,                       |                                                   |  |
| Associate Professor & Head-CS, St. Joseph's College for Women Tirupur.             |                                                   |  |
| Day 4:Dr.P.Ajitha., M.C.A., M.Phil., SET., Ph.D.,                                  |                                                   |  |
| Dean academics-Science., KG College of Arts and Science, Coimbatore.               |                                                   |  |
| Day 5:Mr.S.Karthikeyan.,M.Sc.,M.Phil.,Ph.D.,                                       |                                                   |  |
| Assistant professor-ECS,KG College of Arts and Science, Coimbatore.                |                                                   |  |
| Topic of Discussion                                                                | :5 Day Hands-on Virtual Workshop on ICT Computing |  |
| Day 1: Google Apps (Docs, Sheets,                                                  | Slides,Forms)                                     |  |
| Day 2: Data Structure.                                                             |                                                   |  |
| Day 3: IOT Scope and Technology.                                                   |                                                   |  |
| Day 4: Artificial intelligence & Machine Learning                                  |                                                   |  |
| Day 5: Interfacing Sensors with Arduino                                            |                                                   |  |
| Date                                                                               | :07.03.2022 to 11. 03.2022                        |  |
| Venue                                                                              | :Google Meet- Online Video Conference Tool        |  |
| No of Participants                                                                 | :130                                              |  |
| Topics Discussed                                                                   | :                                                 |  |
| Day 1: Discussed about Google Apps (Docs, Sheets, Slides, Forms)                   |                                                   |  |
| Day 2: Discussed about Data Structure                                              |                                                   |  |
| Day 3: Discussed about IOT Scope and Technology.                                   |                                                   |  |
| Day 4: Discussed about Artificial intelligence & Machine Learning                  |                                                   |  |
| Day 5: Discussed about Interfacing Sensors with Arduino                            |                                                   |  |
|                                                                                    |                                                   |  |

Kangeyam Road, Tirupur – 641 604. Affiliated to Bharathiar University, Accredited with Grade "B+" by NAAC Ph: 0421 – 2427575, 94874 04045 | E-mail: sjcfw@yahoo.co.in

Kangeyam Road, Tirupur - 641 604.

Affiliated to Bharathiar University, Accredited with Grade "B+" by NAAC Ph: 0421 - 2427575, 94874 04045 | E-mail: sjcfw@yahoo.co.in

Discussed about IOT Scope and Technology-09.03.2022

Discussed about IOT Scope and Technology- 09.03.2022

Kangeyam Road, Tirupur – 641 604. Affiliated to Bharathiar University, Accredited with Grade "B+" by NAAC Ph: 0421 – 2427575, 94874 04045 | E-mail: sjcfw@yahoo.co.in