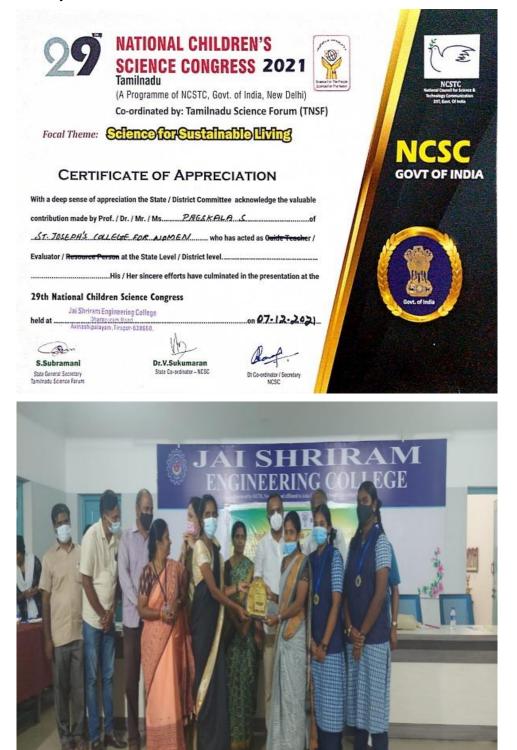

#### **Activity Report**

| Name of the Resource Person:                                                       |                                                   |  |
|------------------------------------------------------------------------------------|---------------------------------------------------|--|
| Day 1:Dr.S.Vidhya, MCA.,M.Phil.,                                                   | Ph.D.,NET                                         |  |
| Director & IQAC,KG College of Arts and Science, Coimbatore.                        |                                                   |  |
| Day 2:Dr.J.Priyadharshini, M.C.A., M.Phil., Ph.D.,                                 |                                                   |  |
| Associate Professor & IQAC Co-ordinator-CS,St. Joseph's College for Women Tirupur. |                                                   |  |
| Day 3:Dr.S.Sahaya Tamil Selvi, MSc.,M.Phil.,MBA.,SET.,Ph.D.,                       |                                                   |  |
| Associate Professor & Head-CS, St. Joseph's College for Women Tirupur.             |                                                   |  |
| Day 4:Dr.P.Ajitha., M.C.A., M.Phil., SET., Ph.D.,                                  |                                                   |  |
| Dean academics-Science., KG College of Arts and Science, Coimbatore.               |                                                   |  |
| Day 5:Mr.S.Karthikeyan.,M.Sc.,M.Phil.,Ph.D.,                                       |                                                   |  |
| Assistant professor-ECS,KG College of Arts and Science, Coimbatore.                |                                                   |  |
| Topic of Discussion                                                                | :5 Day Hands-on Virtual Workshop on ICT Computing |  |
| Day 1: Google Apps (Docs, Sheets,                                                  | Slides,Forms)                                     |  |
| Day 2: Data Structure.                                                             |                                                   |  |
| Day 3: IOT Scope and Technology.                                                   |                                                   |  |
| Day 4: Artificial intelligence & Machine Learning                                  |                                                   |  |
| Day 5: Interfacing Sensors with Arduino                                            |                                                   |  |
| Date                                                                               | :07.03.2022 to 11. 03.2022                        |  |
| Venue                                                                              | :Google Meet- Online Video Conference Tool        |  |
| No of Participants                                                                 | :130                                              |  |
| Topics Discussed                                                                   | :                                                 |  |
| Day 1: Discussed about Google Apps (Docs, Sheets, Slides, Forms)                   |                                                   |  |
| Day 2: Discussed about Data Structure                                              |                                                   |  |
| Day 3: Discussed about IOT Scope and Technology.                                   |                                                   |  |
| Day 4: Discussed about Artificial intelligence & Machine Learning                  |                                                   |  |
| Day 5: Discussed about Interfacing Sensors with Arduino                            |                                                   |  |
|                                                                                    |                                                   |  |