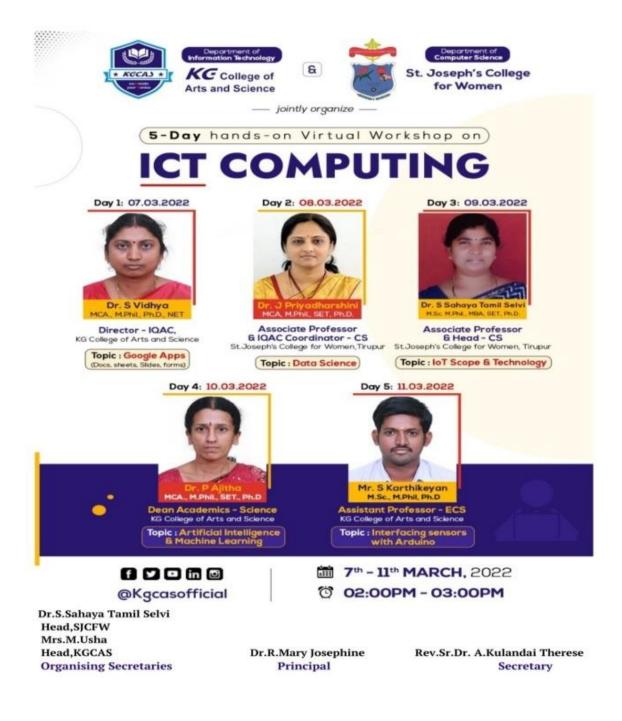

5. KG COLLEGE OF ARTS AND SCIENCE, COIMBATORE

Scan Copy of MOU

Kangeyam Road, Tirupur - 641 604.

Affiliated to Bharathiar University, Accredited with Grade "B+" by NAAC Ph: 0421 - 2427575, 94874 04045 | E-mail: sjcfw@yahoo.co.in

#### **Activity Report**

| Name of the Resource Person:                                                       |                                                   |  |
|------------------------------------------------------------------------------------|---------------------------------------------------|--|
| Day 1:Dr.S.Vidhya, MCA.,M.Phil.,                                                   | Ph.D.,NET                                         |  |
| Director & IQAC,KG College of Arts and Science, Coimbatore.                        |                                                   |  |
| Day 2:Dr.J.Priyadharshini, M.C.A., M.Phil., Ph.D.,                                 |                                                   |  |
| Associate Professor & IQAC Co-ordinator-CS,St. Joseph's College for Women Tirupur. |                                                   |  |
| Day 3:Dr.S.Sahaya Tamil Selvi, MSc.,M.Phil.,MBA.,SET.,Ph.D.,                       |                                                   |  |
| Associate Professor & Head-CS, St. Joseph's College for Women Tirupur.             |                                                   |  |
| Day 4:Dr.P.Ajitha., M.C.A., M.Phil., SET., Ph.D.,                                  |                                                   |  |
| Dean academics-Science., KG College of Arts and Science, Coimbatore.               |                                                   |  |
| Day 5:Mr.S.Karthikeyan.,M.Sc.,M.Phil.,Ph.D.,                                       |                                                   |  |
| Assistant professor-ECS,KG College of Arts and Science, Coimbatore.                |                                                   |  |
| Topic of Discussion                                                                | :5 Day Hands-on Virtual Workshop on ICT Computing |  |
| Day 1: Google Apps (Docs, Sheets,                                                  | Slides,Forms)                                     |  |
| Day 2: Data Structure.                                                             |                                                   |  |
| Day 3: IOT Scope and Technology.                                                   |                                                   |  |
| Day 4: Artificial intelligence & Machine Learning                                  |                                                   |  |
| Day 5: Interfacing Sensors with Arduino                                            |                                                   |  |
| Date                                                                               | :07.03.2022 to 11. 03.2022                        |  |
| Venue                                                                              | :Google Meet- Online Video Conference Tool        |  |
| No of Participants                                                                 | :130                                              |  |
| Topics Discussed                                                                   | :                                                 |  |
| Day 1: Discussed about Google Apps (Docs, Sheets, Slides, Forms)                   |                                                   |  |
| Day 2: Discussed about Data Structure                                              |                                                   |  |
| Day 3: Discussed about IOT Scope and Technology.                                   |                                                   |  |
| Day 4: Discussed about Artificial intelligence & Machine Learning                  |                                                   |  |
| Day 5: Discussed about Interfacing Sensors with Arduino                            |                                                   |  |
|                                                                                    |                                                   |  |