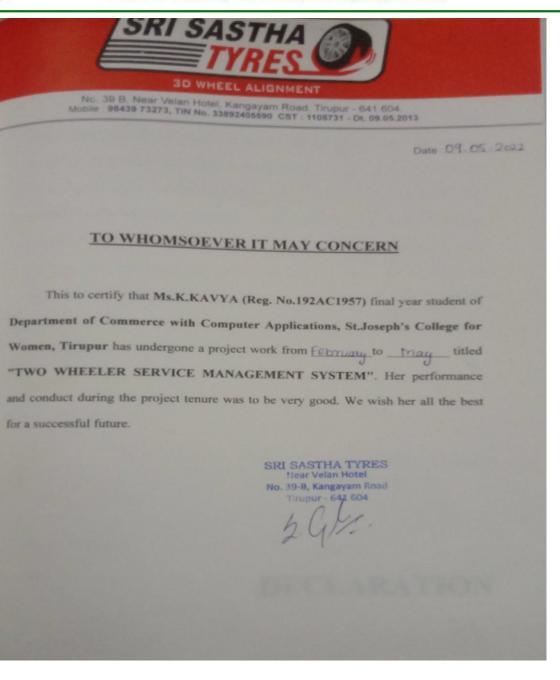

ா பைனான்சியர்ஸ் (L.No: 17/2009 - 2010) No.12, புஷ்யா நகர் முதல் விதி, காங்கயம் கிராஸ் ரோடு, திருப்பூர் - 621004.

G. : 09.05.2022

### **TO WHOMSOEVER IT CONCERN**

This is to certify that Ms.J.JANNATHUL FIRTHOUSE (REG.NO. 192AC1955) Final year student of Department of Commerce with Computer Application, St.Joseph's College For Women, Tirupur has undergone a project work from <u>February</u> to <u>May</u> Title "GOLD MORTGAGE MANAGEMENT SYSTEM", Her Performance and conduct during the project tenure was to be very good. We wish her all the best for a successful future.

For เช่า มาคอเชิญเลิดอานา สายเอากล่างในเกิลก

Partner



Kangeyam Road, Tirupur – 641 604. Affiliated to Bharathiar University, Accredited with Grade "B+" by NAAC Ph: 0421 – 2427575, 94874 04045 | E-mail: sjcfw@yahoo.co.in





Kangeyam Road, Tirupur – 641 604. Affiliated to Bharathiar University, Accredited with Grade "B+" by NAAC Ph: 0421 – 2427575, 94874 04045 | E-mail: sjcfw@yahoo.co.in



No.66, New Market Street, Old Bus Stand, Opp Chennai Silks, Tirupur - 641 601. 86681 68673

Date : .09.05.202.2

INDIAN TIMES No.66, New Market Street, Old Bus Stand, (Opp) Chennai Silks Tirupur - 641 601 Cell: 86681 68673

C. Stange

# TO WHOMSOEVER IT MAY CONCERN

This to certify that Ms.S.NASRIN BANU (Reg. No.192AC1970) final year student of Department of Commerce with Computer Applications, St.Joseph's College for Women, Tirupur has undergone a project work from for the Hay titled "WATCH SHOP MANAGEMENT SYSTEM". Her performance and conduct during the project tenure was to be very good. We wish her all the best for a