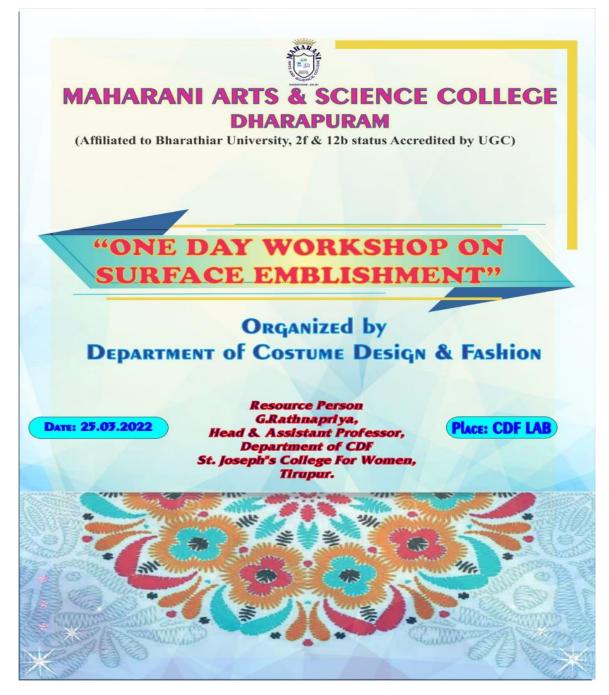

Kangeyam Road, Tirupur – 641 604. Affiliated to Bharathiar University, Accredited with Grade "B+" by NAAC Ph: 0421 – 2427575, 94874 04045 | E-mail: sjcfw@yahoo.co.in

|      | Faculty Exchange Under Collaboration/Linkages 2021-2022                                  |                                          |                                                                                                   |            |  |
|------|------------------------------------------------------------------------------------------|------------------------------------------|---------------------------------------------------------------------------------------------------|------------|--|
| S.No | Name of the<br>Institution/Industry<br>with whom the<br>collaboration/Linkage<br>is made | Purpose of the<br>Collaboration/linkages | Nature of the<br>Collaboration/linkages                                                           | Date       |  |
| 9    | KG College of Arts<br>and Science,<br>Coimbatore                                         | Faculty exchange                         | Expert Talk on the topic<br>" IoT Scope and<br>Technology"                                        | 09.03.2022 |  |
| 10   | Maharani Arts and<br>Science<br>College,Dharapuram                                       | Faculty exchange                         | Workshop on the topic<br>"Surface Emblishment "                                                   | 25.03.2022 |  |
| 11   | Yavarum<br>Kelir,Namakkal                                                                | Faculty exchange                         | Acted as Chief Guest<br>and Judge for Muhil<br>Virudhu                                            | 04.05.2022 |  |
| 12   | Terf's Academy<br>College of Arts and<br>Science, Tirupur                                | Faculty exchange                         | Expert Talk on the topic"IoT"                                                                     | 05.05.2022 |  |
| 13   | Terf's Academy<br>College of Arts and<br>Science, Tirupur                                | Faculty exchange                         | Expert Talk on the topic"Data Science"                                                            | 06.05.2022 |  |
| 14   | Government Arts and<br>Science College,<br>Coimbatore.                                   | Faculty exchange                         | Guest Lecture on the<br>topic "Business<br>Communication"                                         | 09.05.2022 |  |
| 15   | Sri Krishna Arts and<br>Science College,<br>Coimbatore                                   | Faculty exchange                         | Expert Talk on the topic<br>"Communication Skills-<br>Enhancing Students<br>Communication Skills" | 26.05.2022 |  |